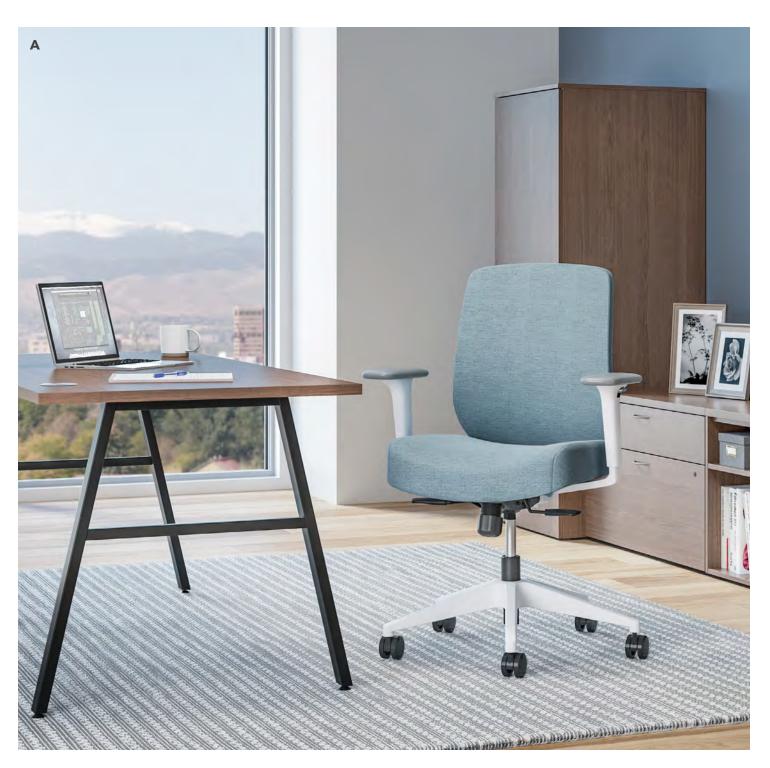

# **Task Seating**

An ideal office chair isn't one-size-fits-all. Today's powerhouse task seating offers flexible performance, customized controls, exceptional ergonomic support, and superior style.

**Cipher™** Task Chair

# Ignition<sup>®</sup> 2.0

Not only does Ignition fit your height and weight with remarkable precision, it offers sophisticated materials for pinpointed comfort just where you want it. With a great mix of back heights, colors, and styles to choose from, it works everywhere–just like you.

A. Shown in Vibe Serenity FabricB. Shown in Constance Pompeii FabricC. Shown in Wavelength Peak Fabric