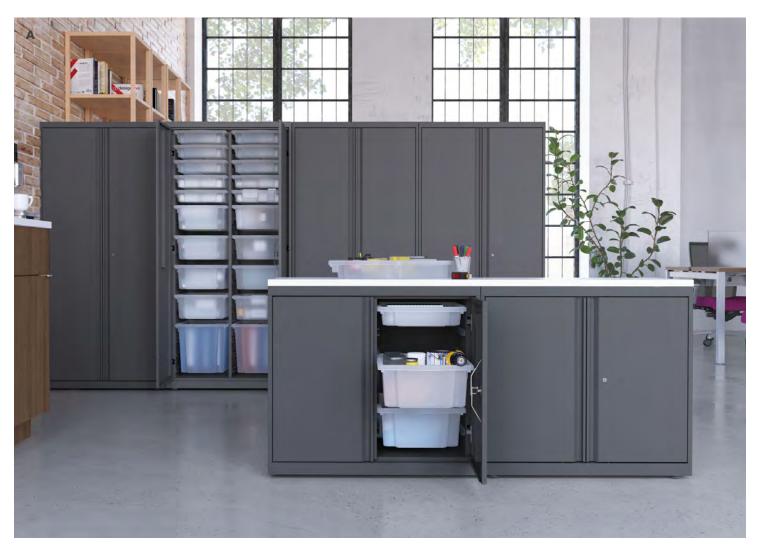

## **Flagship**<sup>®</sup>

From modular storage cabinets and bookcases to lateral files and pedestals, you can trust Flagship. An ideal partner for HON's Storage Islands, this organizational powerhouse works with you and your space to create a multi-functional hub and workflow that evolves with your day.

A. Shown in Charcoal Paint

B. Shown in Loft, Champagne Metallic, Black, Light Gray, Muslin, Charcoal & Platinum Metallic Paint