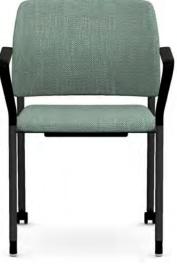

### **Solve**<sup>®</sup>

Got a comfort conundrum? Solve it! This adaptable seating solution is your answer for personalized support and intelligent design. From easy arm adjustability and tilt control options to breathable back materials and fun frame colors, a Solve task chair offers you the power of choice.

A. Shown in Beeline Sundance FabricB. Shown in Centurion Goldenrod Fabric

Cliq™

A welcome addition to any group chat, Cliq seating lets you take care of business from the moment you sit down. It's light-scaled for a modern look that's also easy to maneuver around wherever the group discussion takes you. Remarkably intuitive and endlessly adaptable, Cliq makes seating simple.