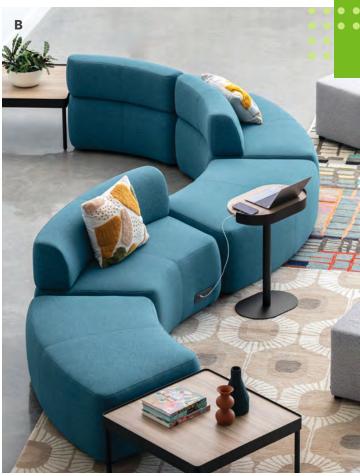

# **Lounge Seating**

Lounge and reception areas have evolved. These warm and welcoming sanctuaries not only serve as an inviting respite for guests, they also function as a comfortable professional oasis that offers a change of scenery away from the status quo of a workstation.