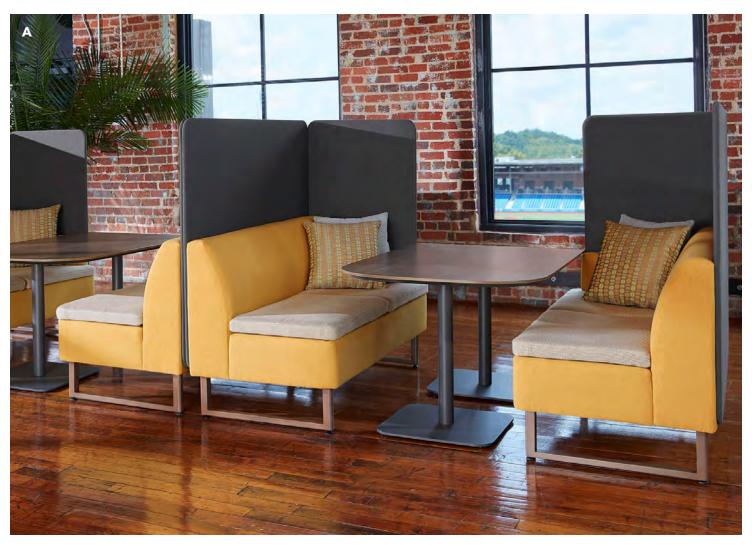

#### Scramble™

Connection shouldn't be confusing. An exemplary cohort for HON's most supportive and beautiful soft seating-think West Hill, Astir, and Mav-Scramble's sleek design and easy adaptability is a perfect fit for everyday tasks away from your desk.

A. Shown in Designer White Laminate & Peppercorn Wood B. Shown in Glass Top & Pinnacle Wood