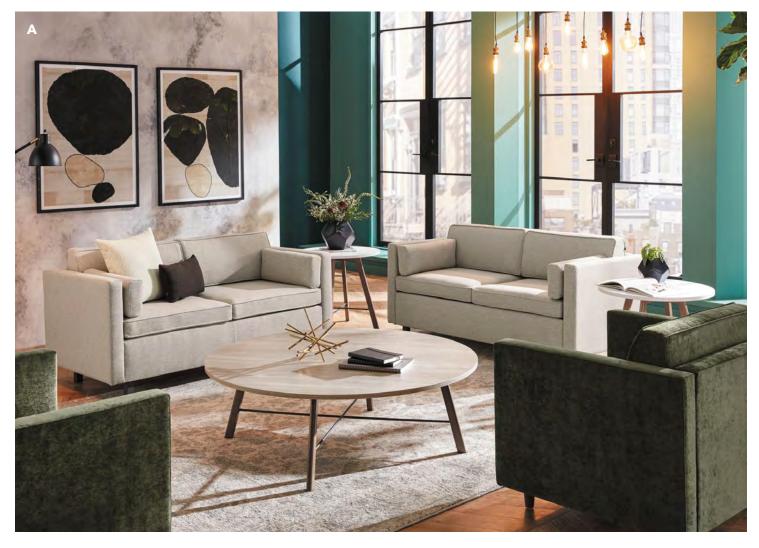

# **Lounge Seating**

Lounge and reception areas have evolved. These warm and welcoming sanctuaries not only serve as an inviting respite for guests, they also function as a comfortable professional oasis that offers a change of scenery away from the status quo of a workstation.

SoCo™

**Flock**<sup>®</sup>

Parkwyn™

West Hill™

Astir™

**Grove**\*

## West Hill<sup>™</sup>

With an impressive combination of warm residential appeal, commercial endurance, and thoughtful customization options, West Hill is as versatile as it is functional. This casual lounge collection offers a variety of sophisticated seating configurations and luxurious fabrics and finishes, making it ideal for elegant collaborative environments.

A. Shown in Ritz Sage & Moby Cloud Fabric B. Shown in Artisan Chiffon Fabric