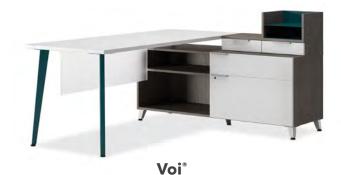

. .

. .

Voi®

When it comes to maximizing space for open plan configurations, Voi is a co-worker you can count on. With seamless Abound and Accelerate workstation integration, this versatile collection of desking and storage solutions keeps your day efficient, organized, and easy to navigate.

- A. Shown in Kingswood Walnut and Designer White Laminate & Ember Paint
- B. Shown in Florence Walnut & Designer White Laminate