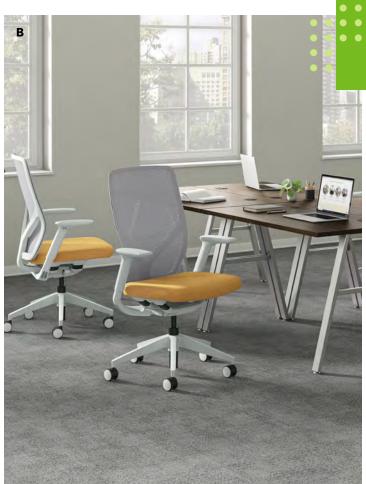

# Cipher™

Everyone deserves the perfect fit and sit. With ergonomically efficient independent lumbar support, added breathability of flexible 4-Way Stretch Mesh, and intuitive weight-activated control, Cipher was crafted with customization in mind for a tailor-made experience unique to you.

A. Shown in Oxford Laurel FabricB. Shown in Ego Spa FabricC. Shown in Wavelength Fabric