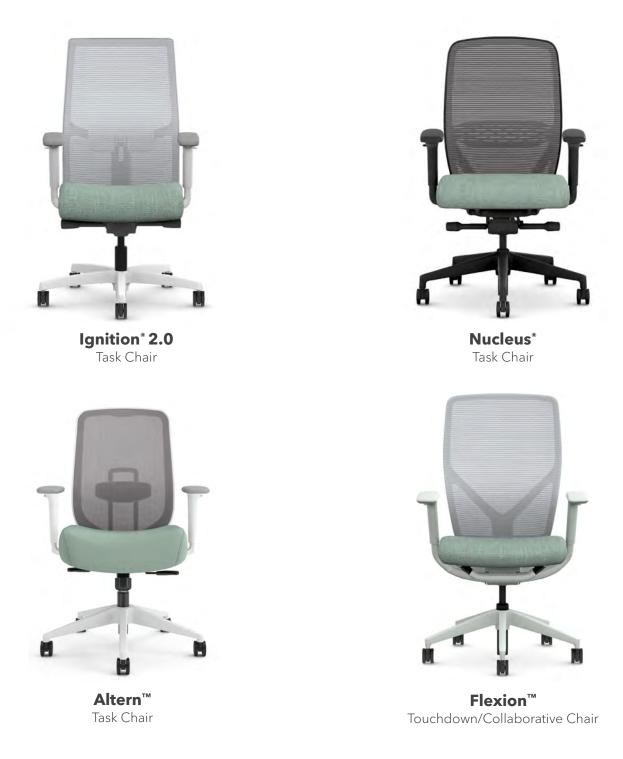

# Ignition<sup>®</sup> 2.0 Upholstered

Rev up your support-and style-with Ignition 2.0. This slim-profile upholstered task chair features an optional adjustable lumbar designed to cradle your back, providing the all-day support every multi-tasker needs and deserves.

A. Shown in Merit Hedera FabricB. Shown in Pebble Chalk FabricC. Shown in Moxie Russett Fabric

An exceptionally engineered chair shouldn't have to sacrifice soft luxury and eye-catching elegance. From swivel knee-tilt control and easy height adjustability, to striking architecture and fabric choices, Mav makes a brilliant, bold, and beautiful statement.

# Nucleus®

Driven by superior engineering and inspired by personal comfort, Nucleus has relaxed productivity and sharp focus down to a science. With a comprehensive ergonomic approach to all-day seating, this slim and streamlined task chair delivers on style and substance.

A. Shown in Tangram FabricB. Shown in Livi with Supreen\* Bouquet FabricC. Shown in Apt Sketch Fabric

#### Altern™

Everyone deserves a task chair that's supportive, comfortable, and doesn't skimp on style–all without breaking the bank, of course. Meet Altern! With seamless adaptability, thoughtful optionality, and well-executed style, this nimble seating series is essential for people seeking cost-effective performance and exceptional design variety.

A. Shown in Hamilton Serene FabricB. Shown in Noble Jade FabricC. Shown in Getaway Cuddy Fabric

### Flexion<sup>™</sup>

A dynamic chair that supports everyone–anywhere, anytime–is non-negotiable for open plan and agile workstations. Flexion is the ideal quick-sit solution to provide instant, flexible support for energetic environments and people on the go.

A. Shown in Checkmate Coral Rust FabricB. Shown in Livi with Supreen<sup>®</sup> Honeycomb FabricC. Shown in Hamilton Caribbean Fabric