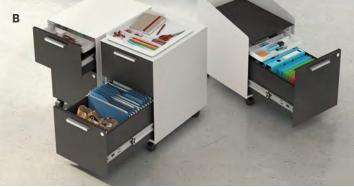

## **Contain**<sup>®</sup>

Contain does it all-it performs flawlessly on its own, but has the flexibility to connect to other solutions to help optimize limited space. From open shelves and drawers to mobile credenza options, keeping your space agile and flexible is easier than ever.

A. Shown in Muslin Paint

- B. Shown in Fawn Cypress Laminate & Designer White Paint
- C. Shown in Fossil & Salt; Beigewood & Harbor; Salt & Charcoal; Sage; Dune & Designer White; Fawn Cypress & Cove; Salt