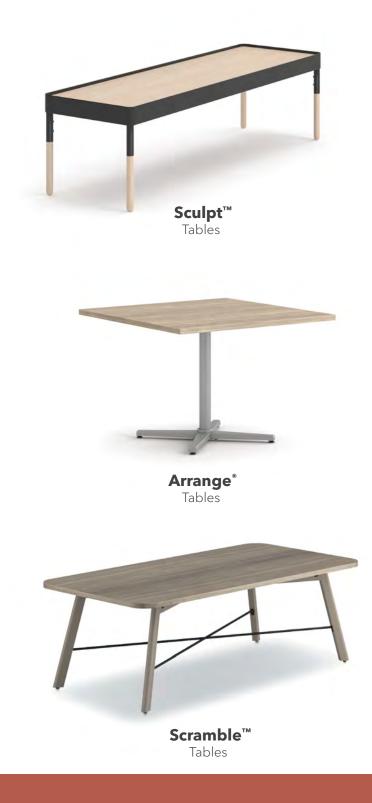

### Sculpt<sup>™</sup>

Sculpt goes beyond the standard table. From diverse height, size, and shape options to high-quality mixed material selections to nesting capabilities (plus purposeful planter and console solutions), Sculpt customizes and curates everyday spaces into something truly special.

### Arrange®

No day looks exactly the same. That's why every office needs a versatile collection of tables that can be customized and reconfigured at a moment's notice. Available in seated, café, or counter heights, Arrange is designed to support virtually any workspace with reliable durability and timeless style.

#### Scramble™

Connection shouldn't be confusing. An exemplary cohort for HON's most supportive and beautiful soft seating-think West Hill, Astir, and Mav-Scramble's sleek design and easy adaptability is a perfect fit for everyday tasks away from your desk.