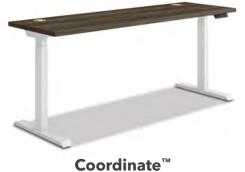

## **Coordinate**<sup>™</sup>

Sit down. Stand up. Stretch out. With built-in flexibility designed to move with your day, Coordinate rectangle or corner cove surfaces come in an array of sizes suited for any space or any task. And with optional privacy screens, wire management, and multiple control options, you've got a command central that does it all.

A. Shown in Natural Recon Laminate & Black Paint B. Shown in Florence Walnut Laminate & Loft Paint