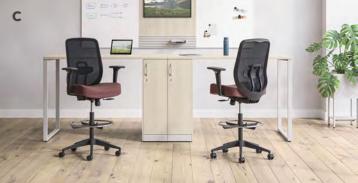

# Ignition<sup>®</sup> 2.0

Not only does Ignition fit your height and weight with remarkable precision, it offers sophisticated materials for pinpointed comfort just where you want it. With a great mix of back heights, colors, and styles to choose from, it works everywhere–just like you.

A. Shown in Vibe Serenity FabricB. Shown in Constance Pompeii FabricC. Shown in Wavelength Peak Fabric