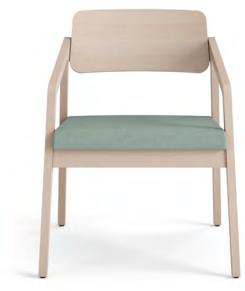

## Confer™

Whether you're enhancing a private office, reception area, or a café space, Confer is at home just about anywhere. With a sculptured approach to guest seating, Confer's stunning hard maple wood build and tonal stain match complements HON's casegoods and tables beautifully while adding a retro-contemporary aesthetic and reliable durability to any environment.

A. Shown in Vibe Content & Botany Apricot FabricB. Shown in Tete-a-Tete Corail FabricC. Shown in Noble Sedona & Honeycomb Shag Papaya Fabric