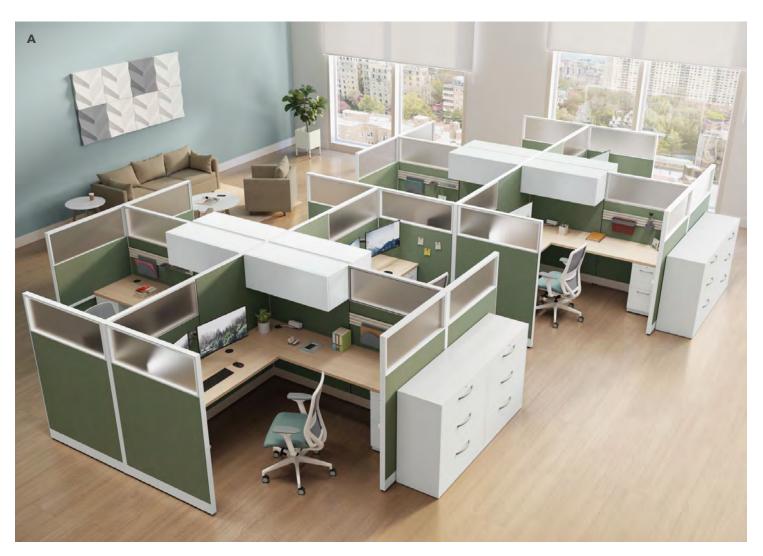

A. Shown in Desert Oak Laminate B. Shown in Java Oak Laminate

1) orkstations

Every office needs a dynamic hub that encourages collaboration, respects privacy, and maintains a balanced workflow. Multifunctional, adaptable, efficient–and built with the quality you expect from HON–our collaborative solutions are designed to grow with your organization and keep pace with your evolving needs.

# **Featured Workstations**

You're juggling three projects simultaneously, your inbox is overflowing, and the accumulated desktop clutter is growing by the minute. Have no fear–your ideal HON workstation is here to help! Seamless organization has never looked or performed better.

Workstations

**Empower**<sup>®</sup> Workstations

Workstations