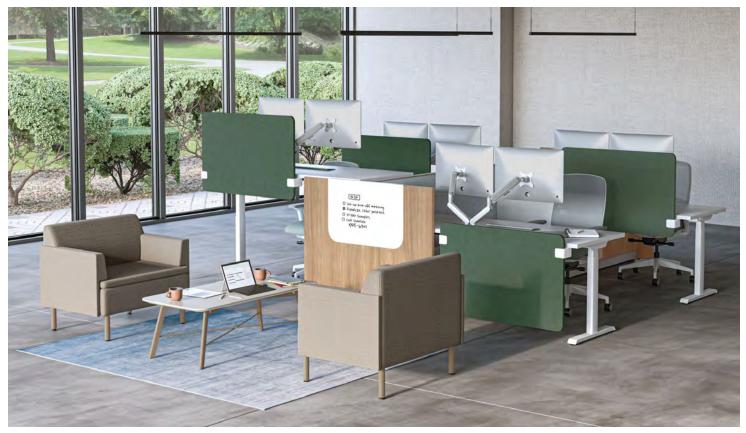

## **Universal Screens**

Designed with a user's privacy in mind, Universal Screens help define boundaries in bustling office zones without discouraging connection. With visual barriers available in a wide variety of materials and sizes, Universal Screens offer customized control while maintaining meaningful engagement when it matters the most.

A. Shown in Noble Jade FabricB. Shown in Noble Dewfall Fabric

. . . . . .

•

Storage has evolved. Today's solutions are a savvy blend of multipurpose function, customized style, and thoughtful design, crafted to coordinate any space efficiently and effectively. With built-to-last construction and optimized features, HON storage will keep any busy space organized, productive, and focused.