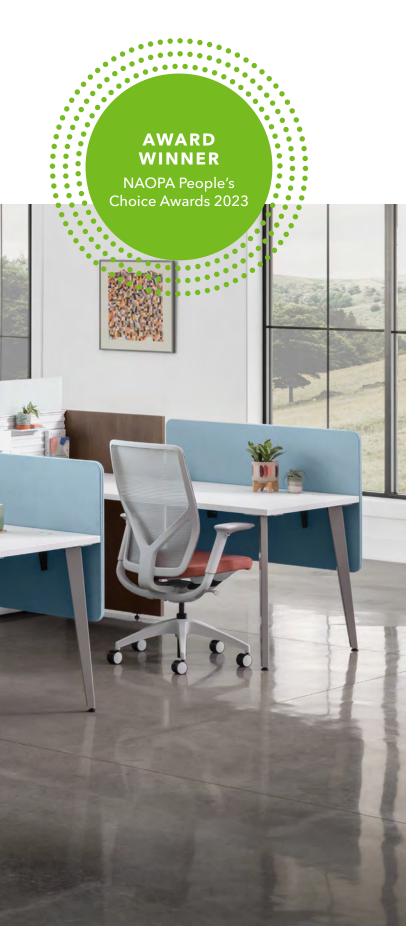

# Cipher™

Everyone deserves the perfect fit and sit. With ergonomically efficient independent lumbar support, added breathability of flexible 4-Way Stretch Mesh, and intuitive weight-activated control, Cipher was crafted with customization in mind for a tailor-made experience unique to you.

A. Shown in Oxford Laurel FabricB. Shown in Ego Spa FabricC. Shown in Wavelength Fabric