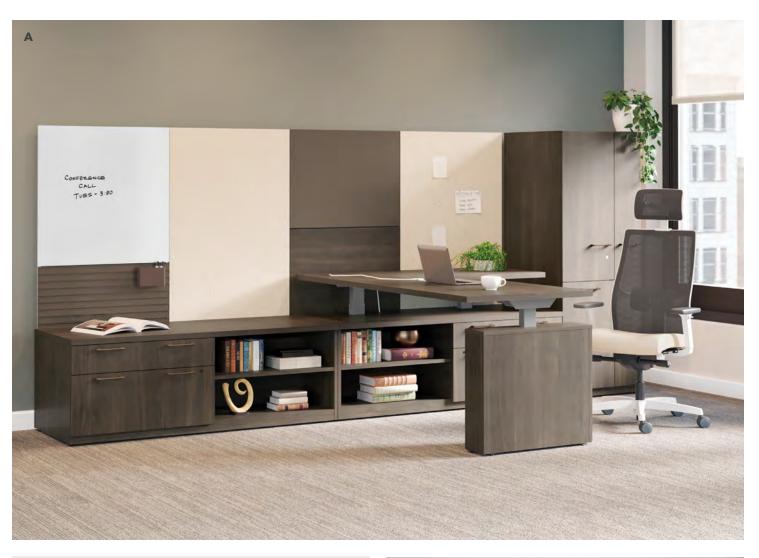

## Workwall

A brilliant tile system that mixes and matches fabric, glass, metal, and laminate materials with a variety of tools and accessories, Workwall ties clever creativity, meaningful connection, and streamlined organization into one cohesive unit.

- A. Shown in Appoint Jet Fabric, Skyline Walnut Laminate & Loft Paint
- B. Shown in Disperse Ink Fabric & Designer White Paint
- C. Shown in Centurion Jade Fabric & Succulent Paint
- D. Shown in Disperse Ink Fabric, Kingswood Walnut Laminate & Designer White Paint