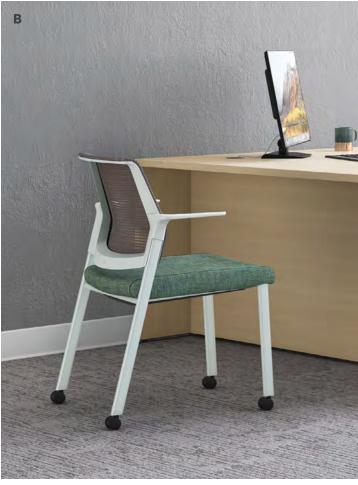

# Ignition<sup>®</sup> 2.0

Not only does Ignition fit your height and weight with remarkable precision, it offers sophisticated materials for pinpointed comfort just where you want it. With a great mix of back heights, colors, and styles to choose from, it works everywhere–just like you.

A. Shown in Vibe Serenity FabricB. Shown in Constance Pompeii FabricC. Shown in Wavelength Peak Fabric