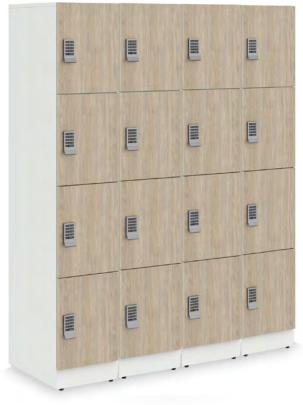

#### Fuse<sup>™</sup>

With a completely modern take on form and function, Fuse pedestals and hanging cubbies offer easy access to what you need, when you want it. And with a variety of energetic paint colors and handy accessories to choose from–think handy pedestal cushions and useful hooks–Fuse lets you be you.

A. Shown in Dune & Designer White PaintB. Shown in Designer White & Charcoal Paint

Tables anchor a space. Whether the team is gathered around one to close a deal or an employee is simply taking a muchneeded coffee break, well-designed surfaces help unify shared environments. HON is proud to offer an extensive collection of tables that support with substance and style.