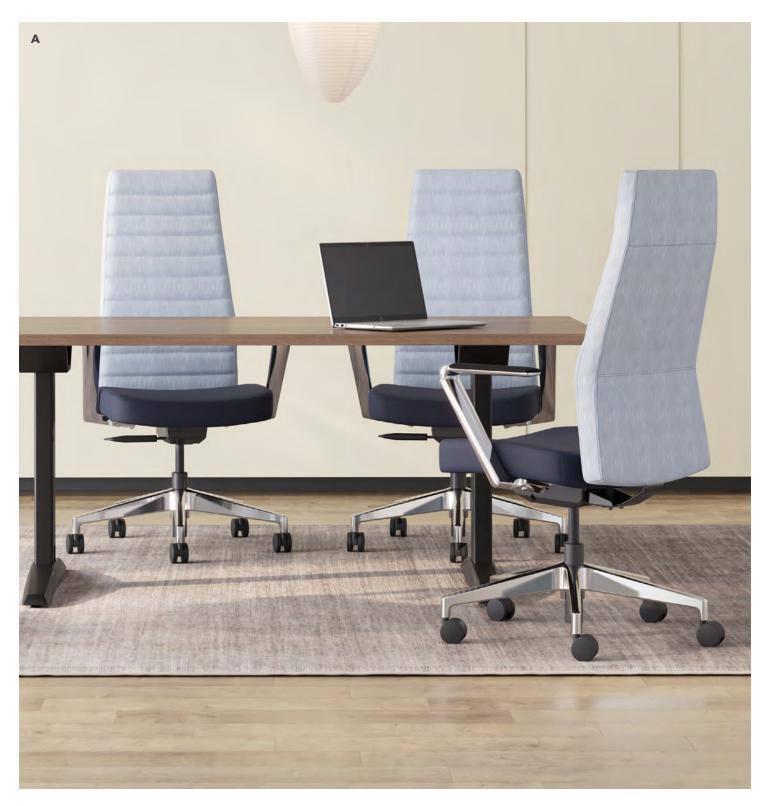

# Cofi<sup>™</sup>

Don't just make an introduction-make an impression. With Cofi's intuitive functionality, elegant detailing, and contemporary back, finishes, and fabric choices, closing the deal has never been more stylish or sophisticated.

A. Shown in Rush Blue Sky & Centurion Navy Fabric

- B. Shown in Livi Coastal Fabric
- C. Shown in Lugano Aquarelle Fabric
- D. Shown in Moxie Elysian Fabric
- E. Shown in Davenport Leather Saddle