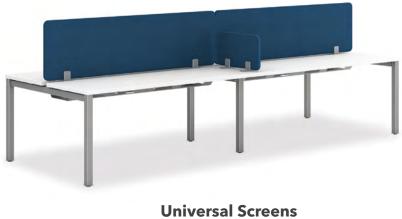

## **Universal Screens**

Designed with a user's privacy in mind, Universal Screens help define boundaries in bustling office zones without discouraging connection. With visual barriers available in a wide variety of materials and sizes, Universal Screens offer customized control while maintaining meaningful engagement when it matters the most.

A. Shown in Noble Jade FabricB. Shown in Noble Dewfall Fabric

. . . . . .

•

Storage has evolved. Today's solutions are a savvy blend of multipurpose function, customized style, and thoughtful design, crafted to coordinate any space efficiently and effectively. With built-to-last construction and optimized features, HON storage will keep any busy space organized, productive, and focused.