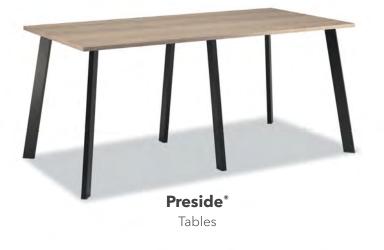

#### **Preside**<sup>®</sup>

When you need a table collection that leads with confidence, look no further than Preside. With conference solutions designed for collaborative work to mobile options that move with your day–plus optional pops of color and tech-friendly features–Preside inspires and engages everywhere it goes.

A. Shown in Kingswood Walnut Laminate & Black PaintB. Shown in Fawn Cypress Laminate & Dune PaintC. Shown in Fawn Cypress Laminate & Sage Paint