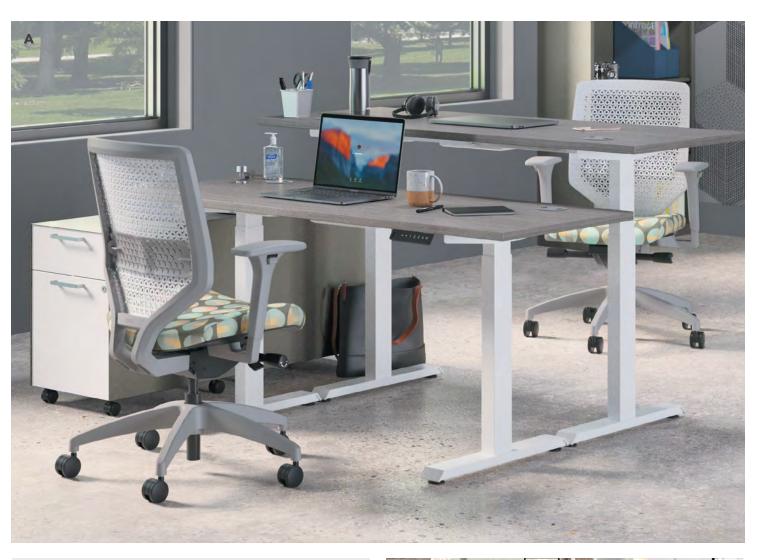

## **Coordinate**<sup>™</sup>

Sit down. Stand up. Stretch out. With built-in flexibility designed to move with your day, Coordinate rectangle or corner cove surfaces come in an array of sizes suited for any space or any task. And with optional privacy screens, wire management, and multiple control options, you've got a command central that does it all.

A. Shown in Natural Recon Laminate & Black Paint B. Shown in Florence Walnut Laminate & Loft Paint