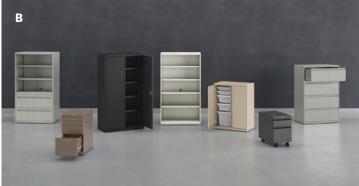

A. Shown in Noble Jade FabricB. Shown in Noble Dewfall Fabric

. . . . . .

•

Storage has evolved. Today's solutions are a savvy blend of multipurpose function, customized style, and thoughtful design, crafted to coordinate any space efficiently and effectively. With built-to-last construction and optimized features, HON storage will keep any busy space organized, productive, and focused.

# **Featured Storage**

From structured and traditional to fun and energetic, HON's dynamic storage collections keep the important stuff protected with style and substance.

**Contain**\* Storage

Flagship<sup>®</sup> Storage

## **Contain**<sup>®</sup>

Contain does it all-it performs flawlessly on its own, but has the flexibility to connect to other solutions to help optimize limited space. From open shelves and drawers to mobile credenza options, keeping your space agile and flexible is easier than ever.

## **Flagship**<sup>®</sup>

From modular storage cabinets and bookcases to lateral files and pedestals, you can trust Flagship. An ideal partner for HON's Storage Islands, this organizational powerhouse works with you and your space to create a multi-functional hub and workflow that evolves with your day.

#### Fuse<sup>™</sup>

With a completely modern take on form and function, Fuse pedestals and hanging cubbies offer easy access to what you need, when you want it. And with a variety of energetic paint colors and handy accessories to choose from–think handy pedestal cushions and useful hooks–Fuse lets you be you.