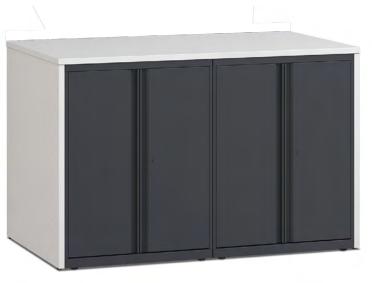

## **Contain**<sup>®</sup>

Contain does it all-it performs flawlessly on its own, but has the flexibility to connect to other solutions to help optimize limited space. From open shelves and drawers to mobile credenza options, keeping your space agile and flexible is easier than ever.

A. Shown in Muslin Paint

- B. Shown in Fawn Cypress Laminate & Designer White Paint
- C. Shown in Fossil & Salt; Beigewood & Harbor; Salt & Charcoal; Sage; Dune & Designer White; Fawn Cypress & Cove; Salt