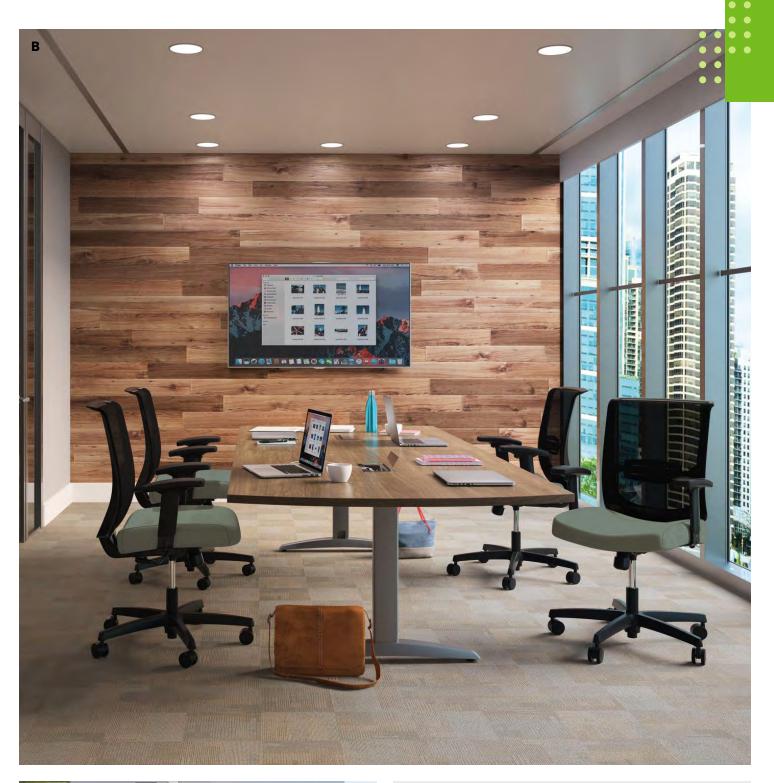

# **Executive & Conference Seating**

Take control on your own terms. With premium details and customizable options to suit any style or space, the right chair keeps busy professionals comfortable and supported no matter how long the meeting lasts.

**Cofi™** Executive High-Back Chair

**Cofi™** Managerial Mid-Back Chair

**Ignition\* 2.0** Upholstered Mid-Back Chair

**Mav™** High-Back Chair

# Cofi<sup>™</sup>

Don't just make an introduction-make an impression. With Cofi's intuitive functionality, elegant detailing, and contemporary back, finishes, and fabric choices, closing the deal has never been more stylish or sophisticated.

A. Shown in Rush Blue Sky & Centurion Navy Fabric

- B. Shown in Livi Coastal Fabric
- C. Shown in Lugano Aquarelle Fabric
- D. Shown in Moxie Elysian Fabric
- E. Shown in Davenport Leather Saddle