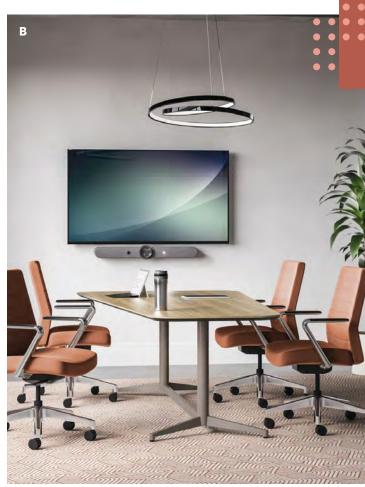

# **Executive & Conference Seating**

Take control on your own terms. With premium details and customizable options to suit any style or space, the right chair keeps busy professionals comfortable and supported no matter how long the meeting lasts.

**Cofi™** Executive High-Back Chair

**Cofi™** Managerial Mid-Back Chair

**Ignition\* 2.0** Upholstered Mid-Back Chair

**Mav™** High-Back Chair

# Cofi<sup>™</sup>

Don't just make an introduction-make an impression. With Cofi's intuitive functionality, elegant detailing, and contemporary back, finishes, and fabric choices, closing the deal has never been more stylish or sophisticated.

A. Shown in Rush Blue Sky & Centurion Navy Fabric

- B. Shown in Livi Coastal Fabric
- C. Shown in Lugano Aquarelle Fabric
- D. Shown in Moxie Elysian Fabric
- E. Shown in Davenport Leather Saddle