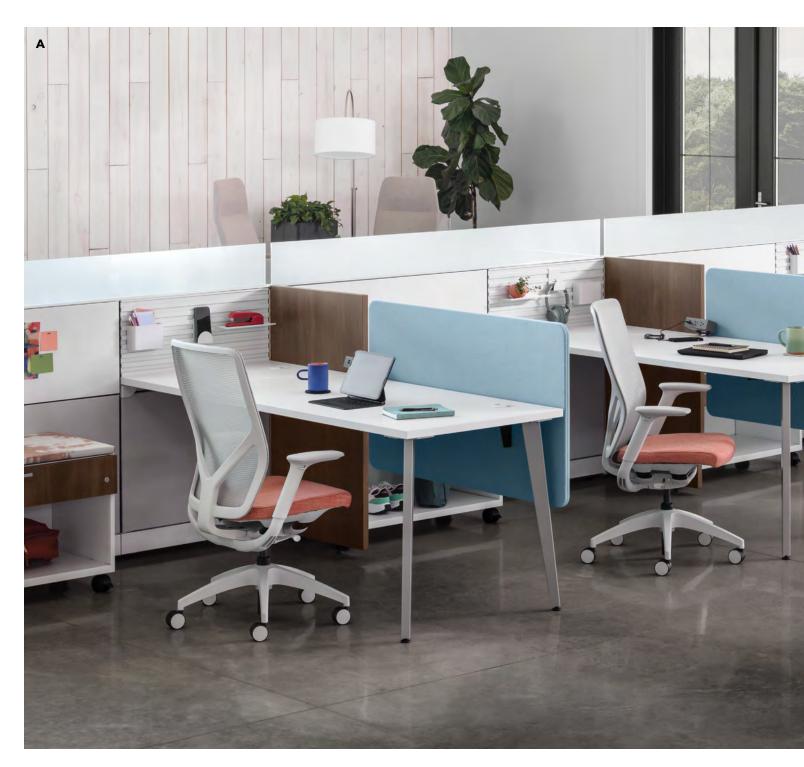

# Cipher™

Everyone deserves the perfect fit and sit. With ergonomically efficient independent lumbar support, added breathability of flexible 4-Way Stretch Mesh, and intuitive weight-activated control, Cipher was crafted with customization in mind for a tailor-made experience unique to you.

A. Shown in Oxford Laurel FabricB. Shown in Ego Spa FabricC. Shown in Wavelength Fabric