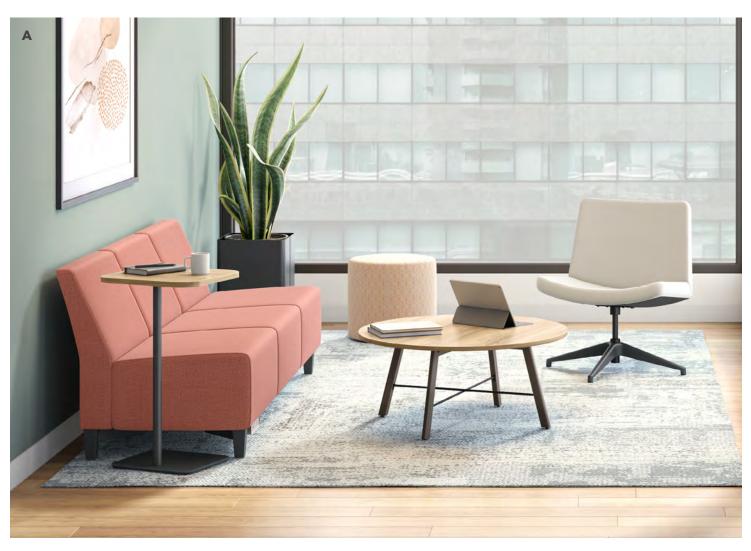

# **Lounge Seating**

Lounge and reception areas have evolved. These warm and welcoming sanctuaries not only serve as an inviting respite for guests, they also function as a comfortable professional oasis that offers a change of scenery away from the status quo of a workstation.