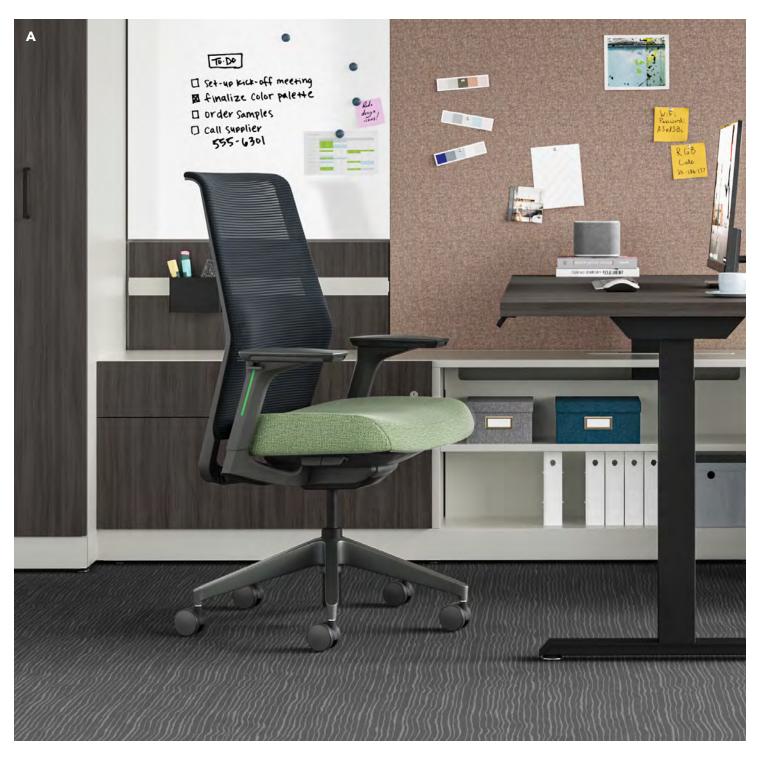

# Cipher™

Everyone deserves the perfect fit and sit. With ergonomically efficient independent lumbar support, added breathability of flexible 4-Way Stretch Mesh, and intuitive weight-activated control, Cipher was crafted with customization in mind for a tailor-made experience unique to you.

A. Shown in Oxford Laurel FabricB. Shown in Ego Spa FabricC. Shown in Wavelength Fabric