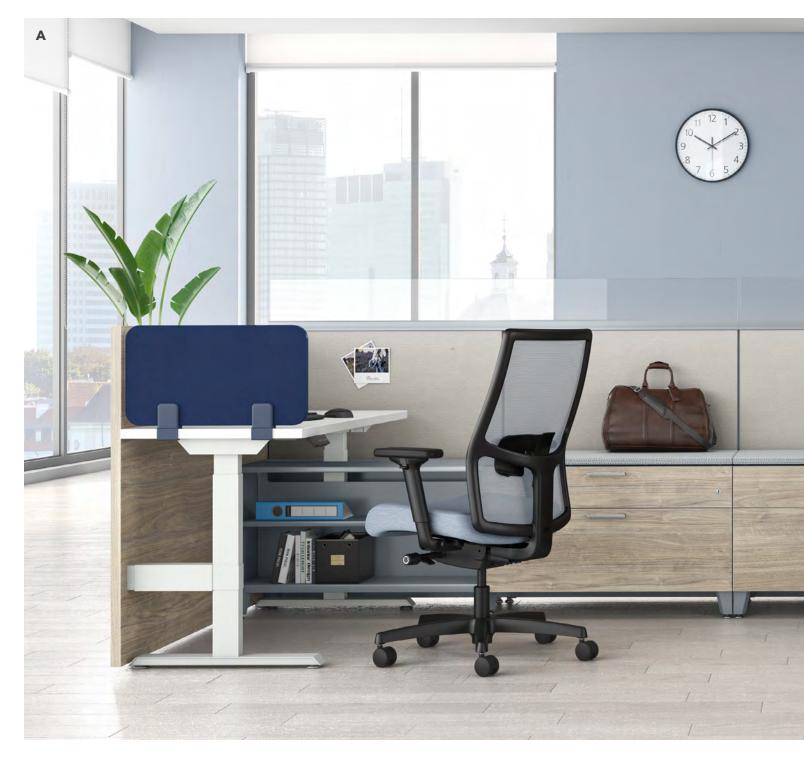

A. Shown in Rush Blue Sky & Centurion Navy Fabric

- B. Shown in Livi Coastal Fabric
- C. Shown in Lugano Aquarelle Fabric
- D. Shown in Moxie Elysian Fabric
- E. Shown in Davenport Leather Saddle