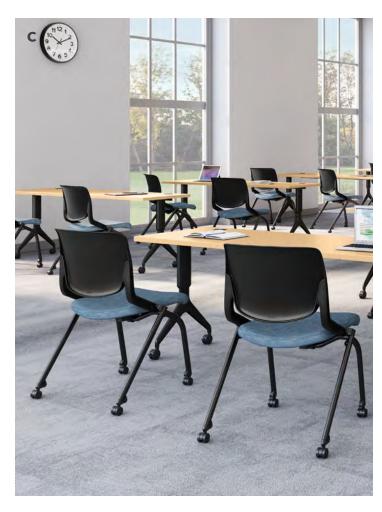

### Flexion<sup>™</sup>

A dynamic chair that supports everyone–anywhere, anytime–is non-negotiable for open plan and agile workstations. Flexion is the ideal quick-sit solution to provide instant, flexible support for energetic environments and people on the go.

A. Shown in Checkmate Coral Rust FabricB. Shown in Livi with Supreen<sup>®</sup> Honeycomb FabricC. Shown in Hamilton Caribbean Fabric