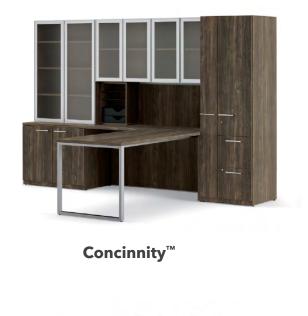

## Concinnity<sup>™</sup>

When it comes to productivity, unified organization and streamlined connection is non-negotiable. Concinnity desking systems offer multi-purpose storage, dynamic accessories, and unlimited agility designed to celebrate your brand and your personality.

A. Shown in Florence Walnut LaminateB. Shown in Skyline Walnut & Designer White Laminate