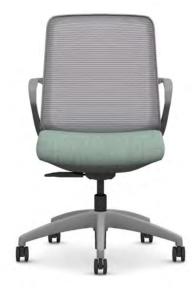

### **Solve**<sup>®</sup>

Got a comfort conundrum? Solve it! This adaptable seating solution is your answer for personalized support and intelligent design. From easy arm adjustability and tilt control options to breathable back materials and fun frame colors, a Solve task chair offers you the power of choice.

A. Shown in Beeline Sundance FabricB. Shown in Centurion Goldenrod Fabric

Cliq™

A welcome addition to any group chat, Cliq seating lets you take care of business from the moment you sit down. It's light-scaled for a modern look that's also easy to maneuver around wherever the group discussion takes you. Remarkably intuitive and endlessly adaptable, Cliq makes seating simple.