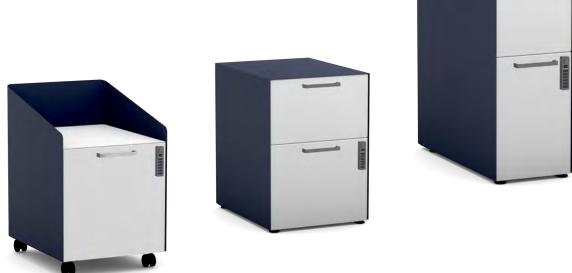

#### Fuse<sup>™</sup>

With a completely modern take on form and function, Fuse pedestals and hanging cubbies offer easy access to what you need, when you want it. And with a variety of energetic paint colors and handy accessories to choose from–think handy pedestal cushions and useful hooks–Fuse lets you be you.

A. Shown in Dune & Designer White PaintB. Shown in Designer White & Charcoal Paint

Tables anchor a space. Whether the team is gathered around one to close a deal or an employee is simply taking a muchneeded coffee break, well-designed surfaces help unify shared environments. HON is proud to offer an extensive collection of tables that support with substance and style.