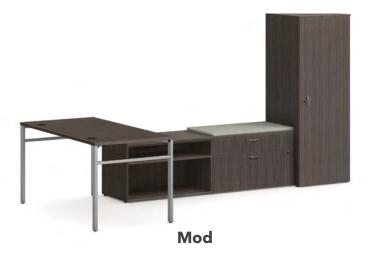

## Mod

From nimble height-adjustable options to handy open hutches to smart storage, Mod's comprehensive desking and storage components deliver the cohesive design and dynamic versatility every busy day demands.

A. Shown in Desert Oak Laminate B. Shown in Java Oak Laminate

1) orkstations

Every office needs a dynamic hub that encourages collaboration, respects privacy, and maintains a balanced workflow. Multifunctional, adaptable, efficient–and built with the quality you expect from HON–our collaborative solutions are designed to grow with your organization and keep pace with your evolving needs.