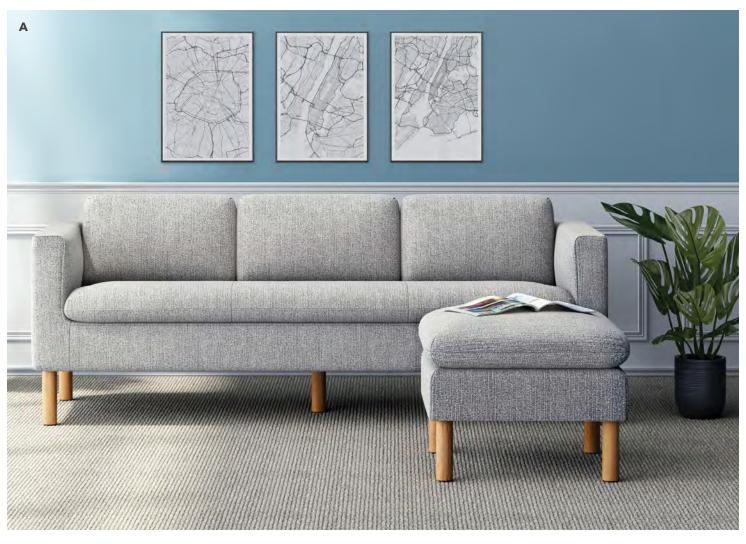

### SoCo™

An intuitive modular lounge series designed to encourage the ease of both collaborative and focused work, SoCo offers soft support, unlimited configuration possibilities, and a tailored, organic aesthetic for productive shared spaces.

A. Shown in Noble Rainforest & Lugano with Supreen<sup>®</sup> Juniper FabricB. Shown in Constance with Supreen<sup>®</sup> Scuba Fabric

C. Shown in Constance with Supreen® Cornerstone Fabric