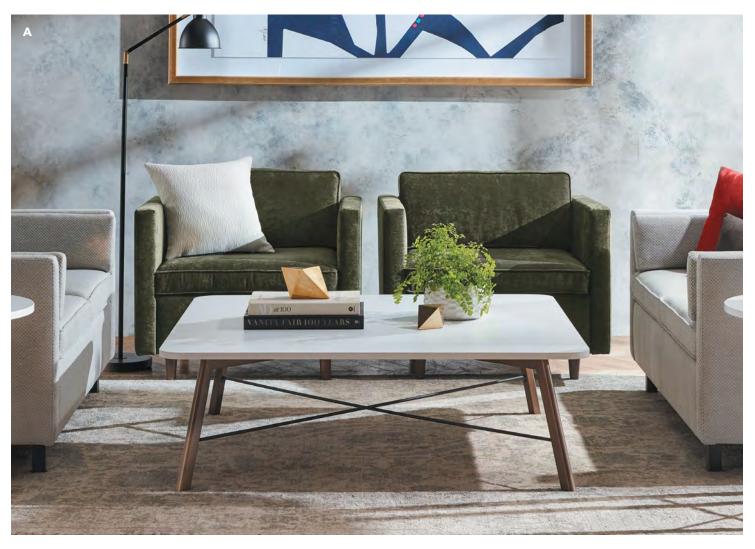

# **Lounge Seating**

Lounge and reception areas have evolved. These warm and welcoming sanctuaries not only serve as an inviting respite for guests, they also function as a comfortable professional oasis that offers a change of scenery away from the status quo of a workstation.