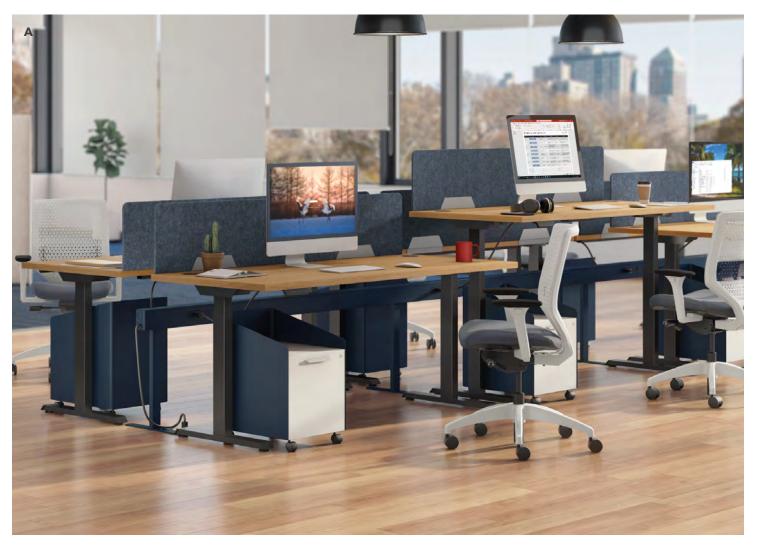

A. Shown in Desert Oak Laminate B. Shown in Java Oak Laminate

1) orkstations

Every office needs a dynamic hub that encourages collaboration, respects privacy, and maintains a balanced workflow. Multifunctional, adaptable, efficient–and built with the quality you expect from HON–our collaborative solutions are designed to grow with your organization and keep pace with your evolving needs.

# **Featured Workstations**

You're juggling three projects simultaneously, your inbox is overflowing, and the accumulated desktop clutter is growing by the minute. Have no fear–your ideal HON workstation is here to help! Seamless organization has never looked or performed better.

## **Accelerate**<sup>®</sup>

Adaptability is everything when it comes to high-energy environments. An Accelerate office system puts the pedal to the metal by combining clean, contemporary design with straightforward agility and effortless functionality.

## **Empower**<sup>®</sup>

Every member of a productive team has a unique approach to work. Empower lets employees embrace their differences while working together as a cohesive unit. With benching options that support a variety of people in a variety of environments, stylish productivity is all in a day's work.