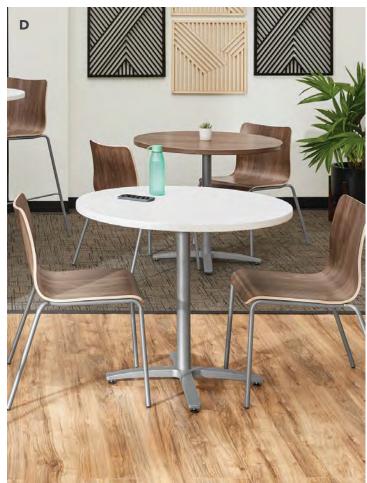

### Sculpt<sup>™</sup>

Sculpt goes beyond the standard table. From diverse height, size, and shape options to high-quality mixed material selections to nesting capabilities (plus purposeful planter and console solutions), Sculpt customizes and curates everyday spaces into something truly special.

A. Shown in Fawn Cypress Laminate & Solar Black Paint B. Shown in Field Elm Laminate & Loft Paint

C. Shown in Kingswood Walnut Laminate & Fossil Paint

Go ahead, put collaboration on a pedestal. Birk's sleek and simple design lends itself beautifully to casual spaces designed for instant connection. And with five different table heights and a variety of shapes and sizes to choose from, this surface solution adapts to any environment effortlessly.