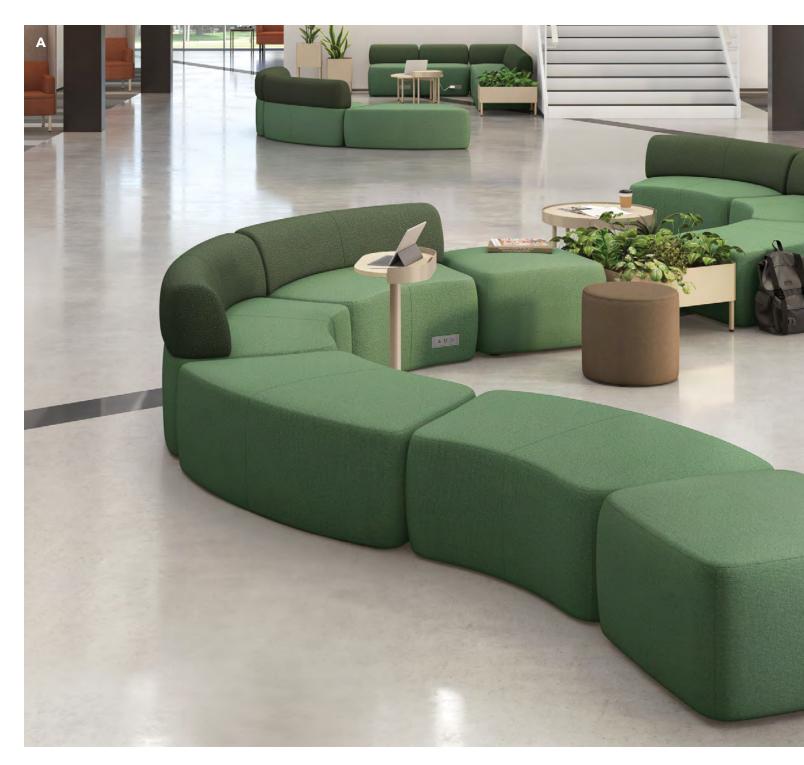

### Grove®

Say hello to Grove, a versatile lounge collection designed to help you meet, greet, connect, and focus. Whether your space is designed to bring people together or is curated to respect personal space, Grove is a natural leader.

A. Shown in Noble Gunmetal & Mixed Media Gossamer FabricB. Shown in Centurion Marsala & Multiply Contrast Fabric

It doesn't matter if your workspace is tiny but mighty or large and in charge, your desk is the foundation of your daily productivity. Balancing refined style with practical purpose, HON desks offer a curated blend of flexibility and design, providing a dependable space to meet goals and exceed expectations.