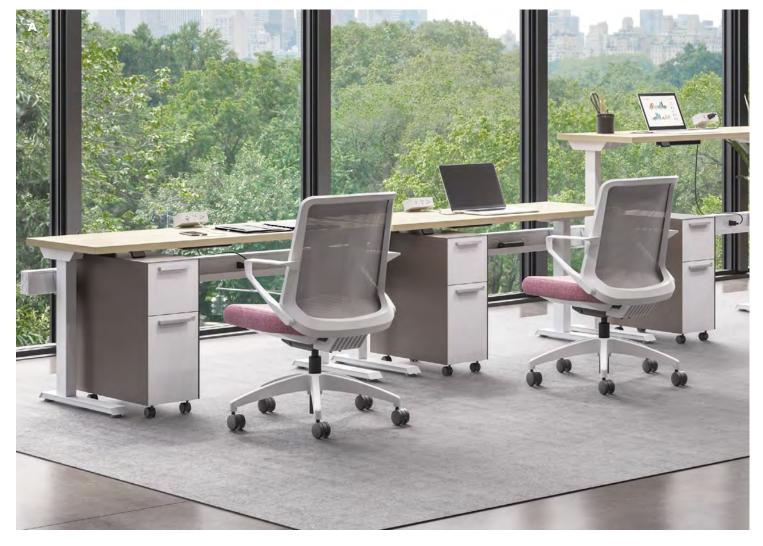

A. Shown in Desert Oak Laminate B. Shown in Java Oak Laminate

1) orkstations

Every office needs a dynamic hub that encourages collaboration, respects privacy, and maintains a balanced workflow. Multifunctional, adaptable, efficient–and built with the quality you expect from HON–our collaborative solutions are designed to grow with your organization and keep pace with your evolving needs.

# **Featured Workstations**

You're juggling three projects simultaneously, your inbox is overflowing, and the accumulated desktop clutter is growing by the minute. Have no fear–your ideal HON workstation is here to help! Seamless organization has never looked or performed better.

## **Accelerate**<sup>®</sup>

Adaptability is everything when it comes to high-energy environments. An Accelerate office system puts the pedal to the metal by combining clean, contemporary design with straightforward agility and effortless functionality.

- A. Shown in Vast Grasslands Fabric, Field Elm Laminate, & Designer White Paint
- B. Shown in Noble Dewfall Fabric, Fawn Cypress Laminate, & Designer White Paint