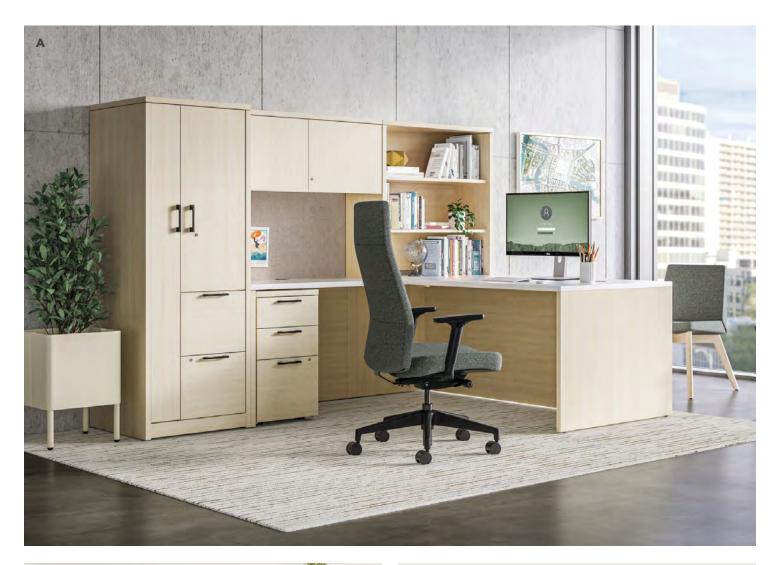

## Mod

From nimble height-adjustable options to handy open hutches to smart storage, Mod's comprehensive desking and storage components deliver the cohesive design and dynamic versatility every busy day demands.

A. Shown in Desert Oak Laminate B. Shown in Java Oak Laminate

1) orkstations

Every office needs a dynamic hub that encourages collaboration, respects privacy, and maintains a balanced workflow. Multifunctional, adaptable, efficient–and built with the quality you expect from HON–our collaborative solutions are designed to grow with your organization and keep pace with your evolving needs.