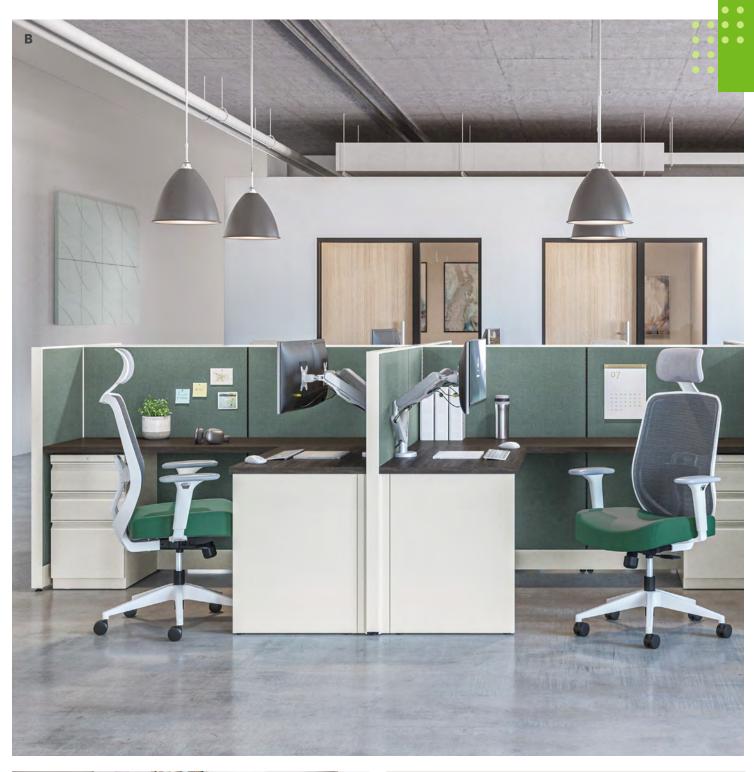

A. Shown in Desert Oak Laminate B. Shown in Java Oak Laminate

1) orkstations

Every office needs a dynamic hub that encourages collaboration, respects privacy, and maintains a balanced workflow. Multifunctional, adaptable, efficient–and built with the quality you expect from HON–our collaborative solutions are designed to grow with your organization and keep pace with your evolving needs.

# **Featured Workstations**

You're juggling three projects simultaneously, your inbox is overflowing, and the accumulated desktop clutter is growing by the minute. Have no fear–your ideal HON workstation is here to help! Seamless organization has never looked or performed better.

Workstations

**Empower**<sup>®</sup> Workstations

Workstations

## **Empower**<sup>®</sup>

Every member of a productive team has a unique approach to work. Empower lets employees embrace their differences while working together as a cohesive unit. With benching options that support a variety of people in a variety of environments, stylish productivity is all in a day's work.