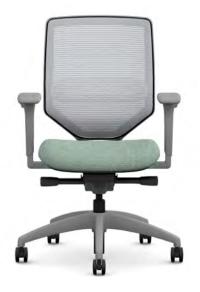

#### **Convergence**<sup>®</sup>

For comfort and agility to get you through whatever the day brings your way, look no further than Convergence. With customizable capabilities like advanced synchro-tilt with seat slide, adjustable lumbar support, and a variety of arm-adjustment choices, this task chair is everyone's favorite office co-pilot.

A. Shown in Centurion Black FabricB. Shown in Vibe Carefree FabricC. Shown in Centurion Frost Fabric