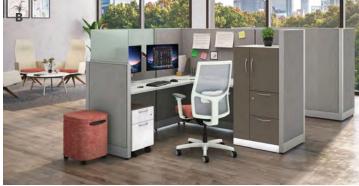

## Mod

From nimble height-adjustable options to handy open hutches to smart storage, Mod's comprehensive desking and storage components deliver the cohesive design and dynamic versatility every busy day demands.

A. Shown in Desert Oak Laminate B. Shown in Java Oak Laminate

1) orkstations

Every office needs a dynamic hub that encourages collaboration, respects privacy, and maintains a balanced workflow. Multifunctional, adaptable, efficient–and built with the quality you expect from HON–our collaborative solutions are designed to grow with your organization and keep pace with your evolving needs.