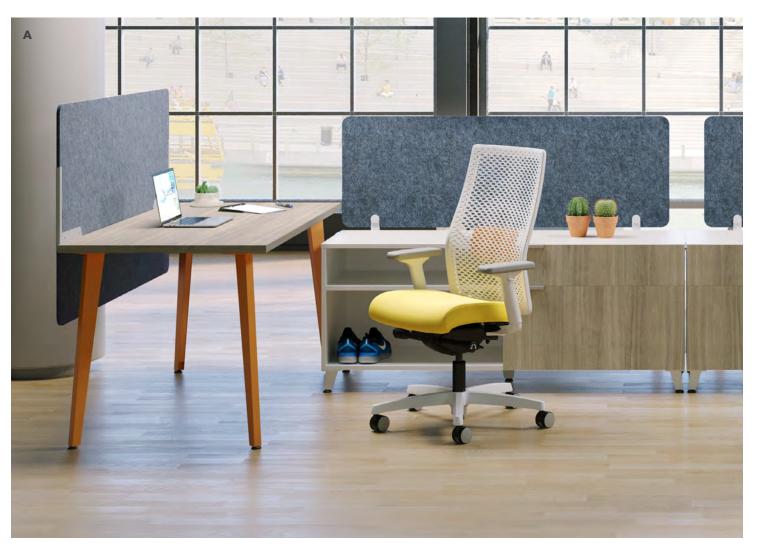

A. Shown in Desert Oak Laminate B. Shown in Java Oak Laminate

1) orkstations

Every office needs a dynamic hub that encourages collaboration, respects privacy, and maintains a balanced workflow. Multifunctional, adaptable, efficient–and built with the quality you expect from HON–our collaborative solutions are designed to grow with your organization and keep pace with your evolving needs.

# **Featured Workstations**

You're juggling three projects simultaneously, your inbox is overflowing, and the accumulated desktop clutter is growing by the minute. Have no fear–your ideal HON workstation is here to help! Seamless organization has never looked or performed better.