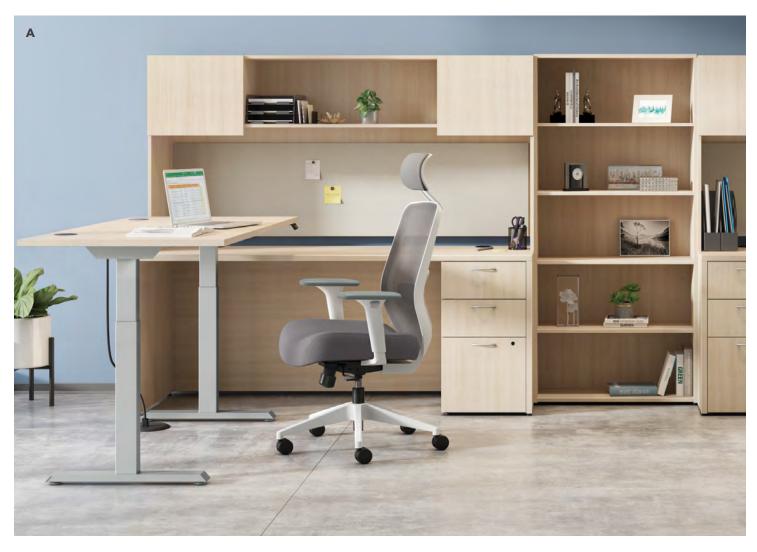

A. Shown in Noble Gunmetal & Mixed Media Gossamer FabricB. Shown in Centurion Marsala & Multiply Contrast Fabric

It doesn't matter if your workspace is tiny but mighty or large and in charge, your desk is the foundation of your daily productivity. Balancing refined style with practical purpose, HON desks offer a curated blend of flexibility and design, providing a dependable space to meet goals and exceed expectations.

# **Featured Desks**

Need a little inspiration? Head over to **hon.com** to start building your dream space. With pre-planned typicals and an extensive array of design options, it's easy to create the office you want and deserve.