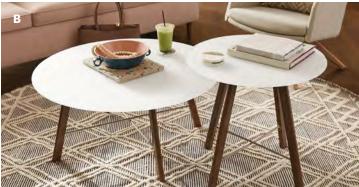

### Sculpt<sup>™</sup>

Sculpt goes beyond the standard table. From diverse height, size, and shape options to high-quality mixed material selections to nesting capabilities (plus purposeful planter and console solutions), Sculpt customizes and curates everyday spaces into something truly special.

A. Shown in Fawn Cypress Laminate & Solar Black Paint B. Shown in Field Elm Laminate & Loft Paint

C. Shown in Kingswood Walnut Laminate & Fossil Paint

Go ahead, put collaboration on a pedestal. Birk's sleek and simple design lends itself beautifully to casual spaces designed for instant connection. And with five different table heights and a variety of shapes and sizes to choose from, this surface solution adapts to any environment effortlessly.