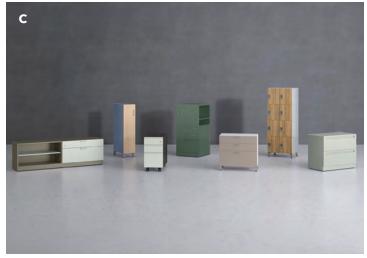

A. Shown in Noble Jade FabricB. Shown in Noble Dewfall Fabric

. . . . . .

•

Storage has evolved. Today's solutions are a savvy blend of multipurpose function, customized style, and thoughtful design, crafted to coordinate any space efficiently and effectively. With built-to-last construction and optimized features, HON storage will keep any busy space organized, productive, and focused.

# **Featured Storage**

From structured and traditional to fun and energetic, HON's dynamic storage collections keep the important stuff protected with style and substance.

**Contain**\* Storage

Flagship<sup>®</sup> Storage

## **Contain**<sup>®</sup>

Contain does it all-it performs flawlessly on its own, but has the flexibility to connect to other solutions to help optimize limited space. From open shelves and drawers to mobile credenza options, keeping your space agile and flexible is easier than ever.

## **Flagship**<sup>®</sup>

From modular storage cabinets and bookcases to lateral files and pedestals, you can trust Flagship. An ideal partner for HON's Storage Islands, this organizational powerhouse works with you and your space to create a multi-functional hub and workflow that evolves with your day.

#### Fuse<sup>™</sup>

With a completely modern take on form and function, Fuse pedestals and hanging cubbies offer easy access to what you need, when you want it. And with a variety of energetic paint colors and handy accessories to choose from–think handy pedestal cushions and useful hooks–Fuse lets you be you.