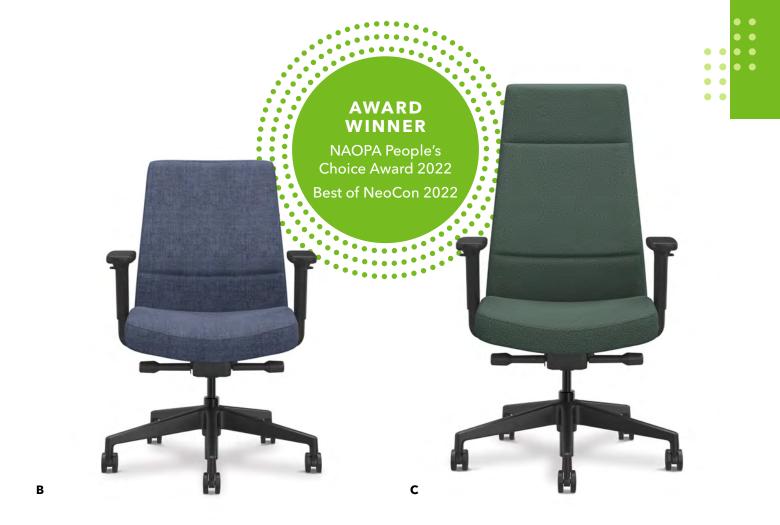

# Cipher™

Everyone deserves the perfect fit and sit. With ergonomically efficient independent lumbar support, added breathability of flexible 4-Way Stretch Mesh, and intuitive weight-activated control, Cipher was crafted with customization in mind for a tailor-made experience unique to you.

A. Shown in Oxford Laurel FabricB. Shown in Ego Spa FabricC. Shown in Wavelength Fabric