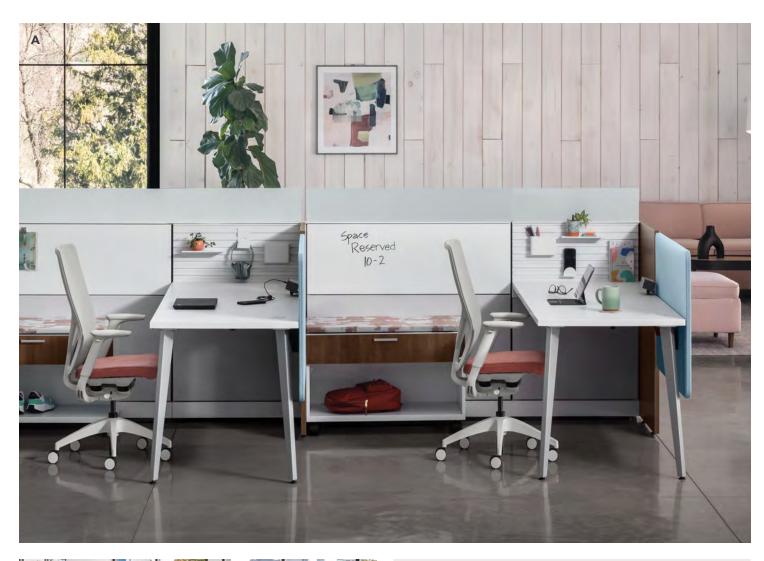

## **Universal Screens**

Designed with a user's privacy in mind, Universal Screens help define boundaries in bustling office zones without discouraging connection. With visual barriers available in a wide variety of materials and sizes, Universal Screens offer customized control while maintaining meaningful engagement when it matters the most.

A. Shown in Noble Jade FabricB. Shown in Noble Dewfall Fabric

. . . . . .

•

Storage has evolved. Today's solutions are a savvy blend of multipurpose function, customized style, and thoughtful design, crafted to coordinate any space efficiently and effectively. With built-to-last construction and optimized features, HON storage will keep any busy space organized, productive, and focused.