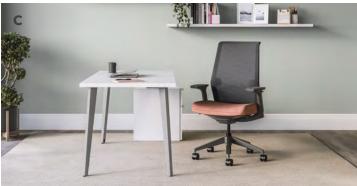

# Ignition<sup>®</sup> 2.0

Not only does Ignition fit your height and weight with remarkable precision, it offers sophisticated materials for pinpointed comfort just where you want it. With a great mix of back heights, colors, and styles to choose from, it works everywhere–just like you.

A. Shown in Vibe Serenity FabricB. Shown in Constance Pompeii FabricC. Shown in Wavelength Peak Fabric