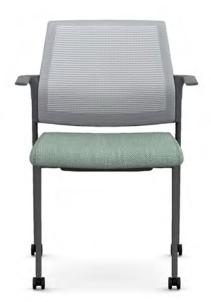

# **Task Seating**

An ideal office chair isn't one-size-fits-all. Today's powerhouse task seating offers flexible performance, customized controls, exceptional ergonomic support, and superior style.

**Cipher™** Task Chair

#### Altern™

Everyone deserves a task chair that's supportive, comfortable, and doesn't skimp on style–all without breaking the bank, of course. Meet Altern! With seamless adaptability, thoughtful optionality, and well-executed style, this nimble seating series is essential for people seeking cost-effective performance and exceptional design variety.

### Flexion<sup>™</sup>

A dynamic chair that supports everyone–anywhere, anytime–is non-negotiable for open plan and agile workstations. Flexion is the ideal quick-sit solution to provide instant, flexible support for energetic environments and people on the go.