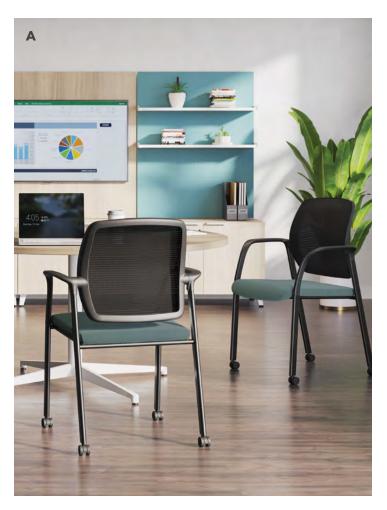

# **Task Seating**

An ideal office chair isn't one-size-fits-all. Today's powerhouse task seating offers flexible performance, customized controls, exceptional ergonomic support, and superior style.

**Cipher™** Task Chair

# Cipher™

Everyone deserves the perfect fit and sit. With ergonomically efficient independent lumbar support, added breathability of flexible 4-Way Stretch Mesh, and intuitive weight-activated control, Cipher was crafted with customization in mind for a tailor-made experience unique to you.

A. Shown in Oxford Laurel FabricB. Shown in Ego Spa FabricC. Shown in Wavelength Fabric