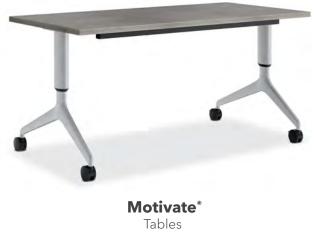

#### **Motivate**<sup>®</sup>

With built-in tech savvy intuitive performance and endless adaptability, Motivate puts the mojo back into any given Monday. Whether it's an afternoon presentation or an all-day training session, these dynamic mobile tables go the distance when it comes to workspace flexibility.

A. Shown in Kingswood Walnut Laminate & Designer White PaintB. Shown in Designer White Laminate & Paint

• •

. .