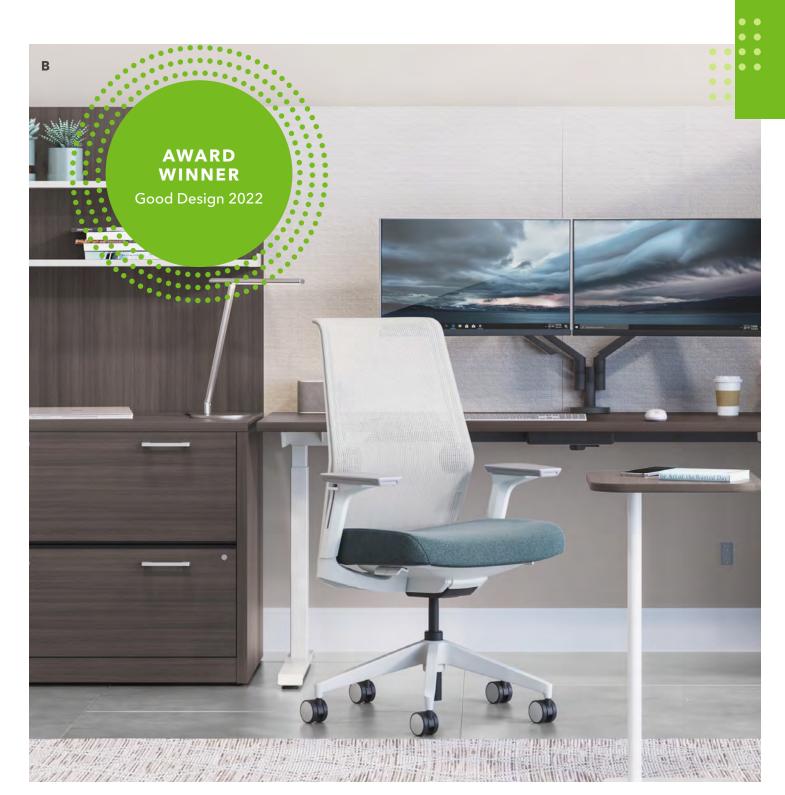

# Ignition<sup>®</sup> 2.0

Not only does Ignition fit your height and weight with remarkable precision, it offers sophisticated materials for pinpointed comfort just where you want it. With a great mix of back heights, colors, and styles to choose from, it works everywhere–just like you.

A. Shown in Vibe Serenity FabricB. Shown in Constance Pompeii FabricC. Shown in Wavelength Peak Fabric