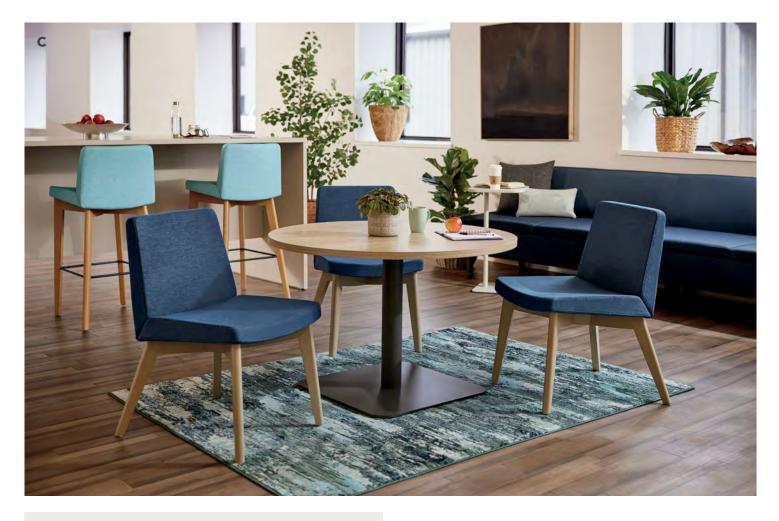

### Sculpt<sup>™</sup>

Sculpt goes beyond the standard table. From diverse height, size, and shape options to high-quality mixed material selections to nesting capabilities (plus purposeful planter and console solutions), Sculpt customizes and curates everyday spaces into something truly special.

A. Shown in Fawn Cypress Laminate & Solar Black Paint B. Shown in Field Elm Laminate & Loft Paint

C. Shown in Kingswood Walnut Laminate & Fossil Paint

Go ahead, put collaboration on a pedestal. Birk's sleek and simple design lends itself beautifully to casual spaces designed for instant connection. And with five different table heights and a variety of shapes and sizes to choose from, this surface solution adapts to any environment effortlessly.