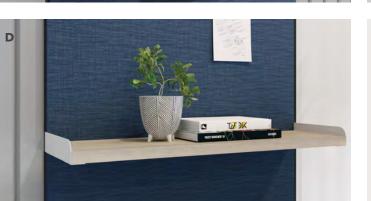

## Workwall

A brilliant tile system that mixes and matches fabric, glass, metal, and laminate materials with a variety of tools and accessories, Workwall ties clever creativity, meaningful connection, and streamlined organization into one cohesive unit.

- A. Shown in Appoint Jet Fabric, Skyline Walnut Laminate & Loft Paint
- B. Shown in Disperse Ink Fabric & Designer White Paint
- C. Shown in Centurion Jade Fabric & Succulent Paint
- D. Shown in Disperse Ink Fabric, Kingswood Walnut Laminate & Designer White Paint