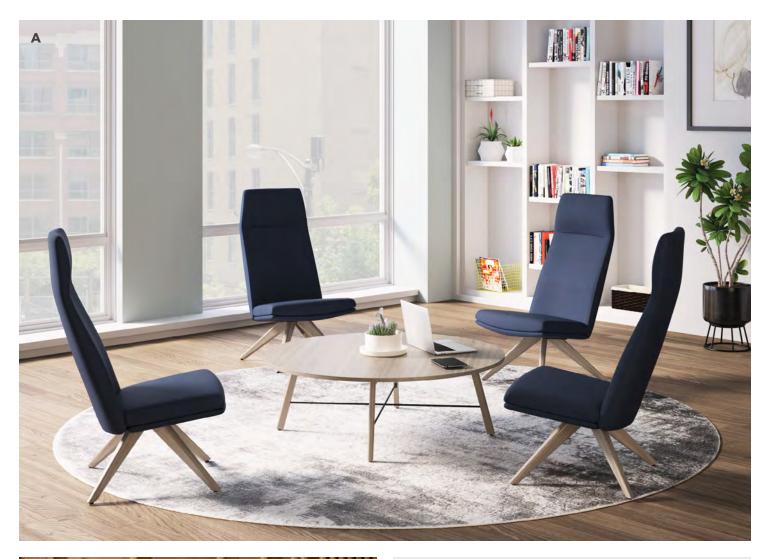

#### Mav<sup>™</sup>

With busy days and competing priorities, it's imperative to have a place to breathe and recalibrate. The Mav Single Lounge Series and its accompanying ottoman is a beautifully versatile lounge seating solution designed to create an in-office oasis with elegant mid-century modern appeal.

A. Shown in Centurion IndigoB. Shown in Centurion Goldenrod