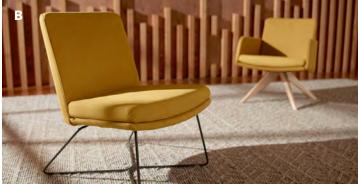

### Flexion<sup>™</sup>

A dynamic chair that supports everyone–anywhere, anytime–is non-negotiable for open plan and agile workstations. Flexion is the ideal quick-sit solution to provide instant, flexible support for energetic environments and people on the go.

A. Shown in Checkmate Coral Rust FabricB. Shown in Livi with Supreen<sup>®</sup> Honeycomb FabricC. Shown in Hamilton Caribbean Fabric