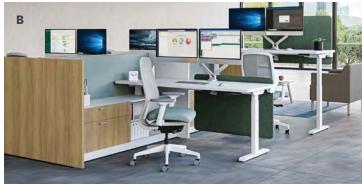

## **Accelerate**<sup>®</sup>

Adaptability is everything when it comes to high-energy environments. An Accelerate office system puts the pedal to the metal by combining clean, contemporary design with straightforward agility and effortless functionality.

- A. Shown in Vast Grasslands Fabric, Field Elm Laminate, & Designer White Paint
- B. Shown in Noble Dewfall Fabric, Fawn Cypress Laminate, & Designer White Paint