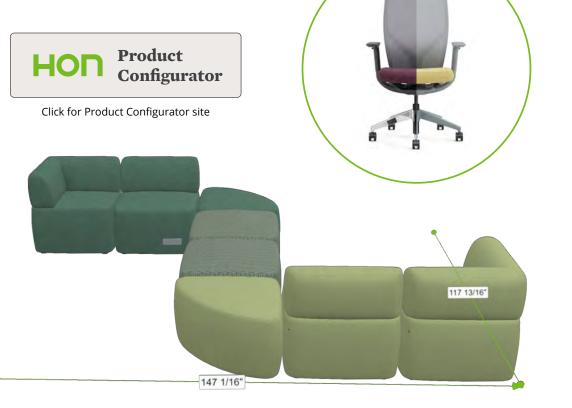

# Unleash Your Creativity!

Discover the HON Collection Configurator, our powerful tool designed to elevate your experience with HON solutions. Building upon the existing Product Configurator functionality, this innovative task master allows you to effortlessly customize and visualize our products in a multi-product layout.

With the Collection Configurator, you can bring your designs to life in stunning 3D, request quotes with a click, and view how products fit in your space using Augmented Reality. Download detailed product lists, generate high-quality renderings for presentations, and export product data seamlessly with SIF files.

Tailor every detail of your product–fabrics, finishes, arms, legs, and accessories–with options to design each piece individually or customize multiple items simultaneously. Easily arrange products freestanding or snap them together to fit your space perfectly.