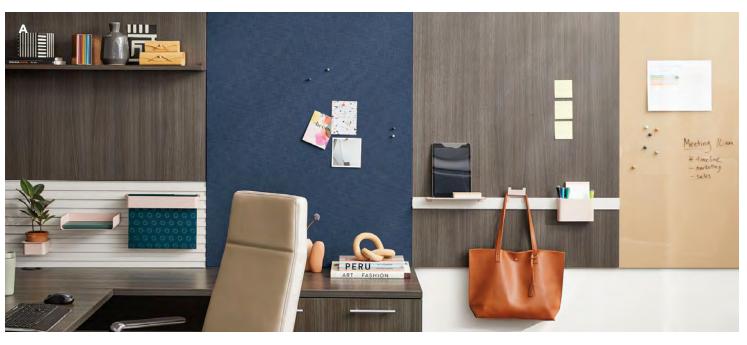

## Workwall

A brilliant tile system that mixes and matches fabric, glass, metal, and laminate materials with a variety of tools and accessories, Workwall ties clever creativity, meaningful connection, and streamlined organization into one cohesive unit.

- A. Shown in Appoint Jet Fabric, Skyline Walnut Laminate & Loft Paint
- B. Shown in Disperse Ink Fabric & Designer White Paint
- C. Shown in Centurion Jade Fabric & Succulent Paint
- D. Shown in Disperse Ink Fabric, Kingswood Walnut Laminate & Designer White Paint