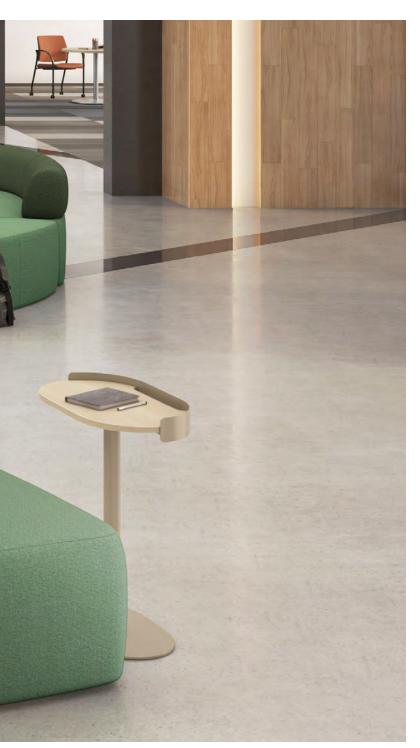

# **Lounge Seating**

Lounge and reception areas have evolved. These warm and welcoming sanctuaries not only serve as an inviting respite for guests, they also function as a comfortable professional oasis that offers a change of scenery away from the status quo of a workstation.