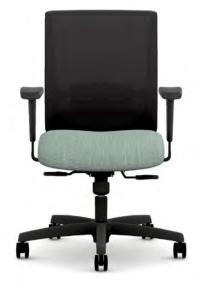

# Ignition<sup>®</sup> 2.0

Not only does Ignition fit your height and weight with remarkable precision, it offers sophisticated materials for pinpointed comfort just where you want it. With a great mix of back heights, colors, and styles to choose from, it works everywhere–just like you.

A. Shown in Vibe Serenity FabricB. Shown in Constance Pompeii FabricC. Shown in Wavelength Peak Fabric