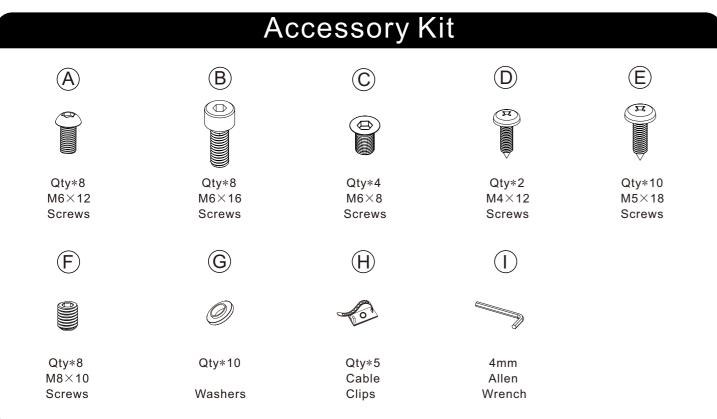

## STEP 1:

\* 2

\* 2

\* 8

\* 2

\* 4

\*10

- Lift Column
- Base
- Leveling Studs
- ® M6×16 Screws

## STEP 2:

\* 2

\* 8

- - \* 2 \* 4

## STEP 3:

Crossbar

A M6×12 Screws

Crossbar Center Rails

- Side Bracket
  - M6×8 Screws
- Washers

## STEP 4:

- M5×18 Screws
- M8×10 Screws