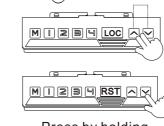

## **Operation Guide**

- 1. Memory desired height
- -Press button "M", display show "S-" with flash.
- -Press number and set desired position.

#### 2. Advanced Safety feature- lock and unlock the table.

- -Press button up and down at same time for 5 seconds, display "LOC"
- -All single button will be inactive and table will be unable to move.
- -Pressing button up and down together willunlock the keypad and release the LOC

#### 3. Reset the table

#### When display show Error code or RST, Please reset the table.

- -Unplug the power cord from the control box.
- -Unplug the cable that links the keypad to the control box.
- -Wait 30 minutes and plug all the cables in again.
- -Do the reset: please press button down and hold for 10-15 seconds until it stutters and beeps.

Press by holding 10-15 seconds

If the keypad displays HOT, please unplug and replug and let it cool off for a couple of minutes before proceeding again.