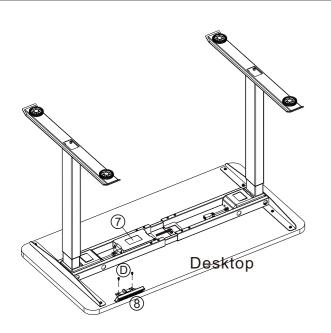

## **STEP 5:**



- ⑦ Control Box
- 8 Handset
- M4×12 Screws

## STEP 6:



\* 2

\* 5

- 9 Wires
- (H) Cable Clips
  - cable Clips

## 

# Assembly Instruction



- -Office Desk
- -Electric lifting table

### **Ready To Use**

#### Before Plugging the table into the outlet, make sure that

\* 1 \* 2

- The lift columns are level and set at the lowest position.
- All the screws are tightened, to avoid the desk making noise and wobbling.

#### Activate the desk by following the next steps.

- -Please press button down and hold for 10-15 seconds until it stutters and beeps.
- -Release the button, then your desk is ready to use.

## **Operation Guide**

- 1. Memory desired height
- -Press button "M", display show "S-" with flash.
- -Press number and set desired position.

#### 2. Advanced Safety feature- loc