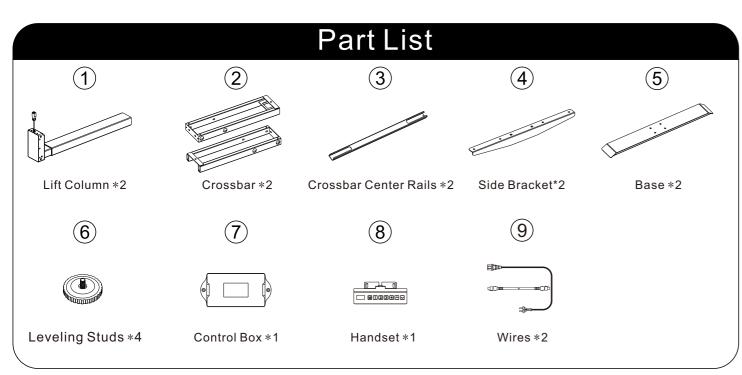

## **STEP 5:**

- ⑦ Control Box
- 8 Handset
- M4×12 Screws

## STEP 6:

\* 2

\* 5

- 9 Wires
- (H) Cable Clips
  - cable Clips

## STEP 1:

\* 2

\* 2

\* 8

\* 2

\* 4

\*10

- Lift Column
- Base
- Leveling Studs
- ® M6×16 Screws

## STEP 2:

\* 2

\* 8

- - \* 2 \* 4

## STEP 3:

Crossbar

A M6×12 Screws

Crossbar Center Rails

- Side Bracket
  - M6×8 Screws
- Washers

## STEP 4:

- M5×18 Screws
- M8×10 Screws