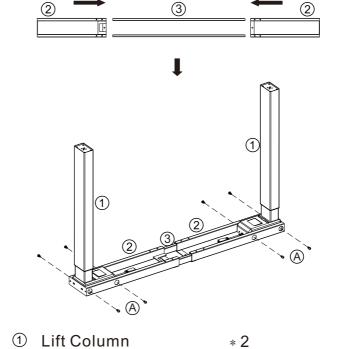

## STEP 1:

\* 2

\* 2

\* 8

\* 2

\* 4

\*10

- Lift Column
- Base
- Leveling Studs
- ® M6×16 Screws

## STEP 3:

Crossbar

A M6×12 Screws

Crossbar Center Rails

- Side Bracket
  - M6×8 Screws
- Washers