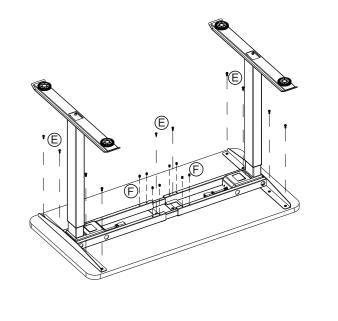

se press button down and hold for 10-15 seconds until it stutters and beeps.



Press by holding 10-15 seconds

If the keypad displays HOT, please unplug and replug and let it cool off for a couple of minutes before proceeding again.

## Installation tips



Please don't tighten the screws completely and go back later for a final tightening of all the screws after pieces are aligned with each other.

Lay a mat or old blanket out to assemble onto so the floor and the furniture doesn't get scratched or damaged during building.





## STEP 1:



\* 2

\* 2

\* 8

\* 2

\* 4

\*10

- Lift Column
- Base
- Leveling Studs
- ® M6×16 Screws

## STEP 2:



\* 2

\* 8

- - \* 2 \* 4

## STEP 3:

Crossbar

A M6×12 Screws

Crossbar Center Rails



- Side Bracket
  - M6×8 Screws
- Washers

## STEP 4:



- M5×18 Screws
- M8×10 Screws