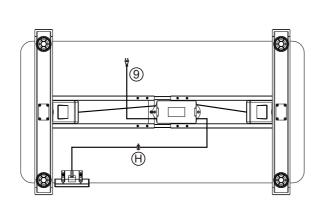

## **STEP 5:**



- ⑦ Control Box
- 8 Handset
- M4×12 Screws

## STEP 6:



\* 2

\* 5

- 9 Wires
- (H) Cable Clips
  - cable Clips

## 

# Assembly Instruction



- -Office Desk
- -Electric lifting table

### **Ready To Use**

#### Before Plugging the table into the outlet, make sure that

\* 1 \* 2

- The lift columns are level and set at the lowest position.
- All the screws are tightened, to avoid the desk making noise and wobbling.

#### Activate the desk by following the next steps.

- -Please press button down and hold for 10-15 seconds until it stutters and beeps.
- -Release the button, then your desk is ready to use.

## **Operation Guide**

- 1. Memory desired height
- -Press button "M", display show "S-" with flash.
- -Press number and set desired position.

#### 2. Advanced Safety feature- lock and unlock the table.

- -Press button up and down at sa