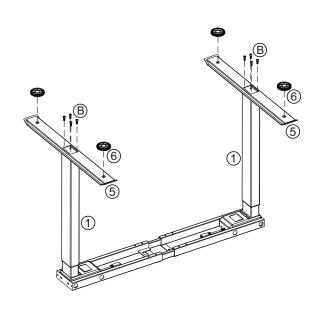

## STEP 1:

\* 2

\* 2

\* 8

\* 2

\* 4

\*10

- Lift Column
- Base
- Leveling Studs
- ® M6×16 Screws

## STEP 2:

\* 2

\* 8

- - \* 2 \* 4