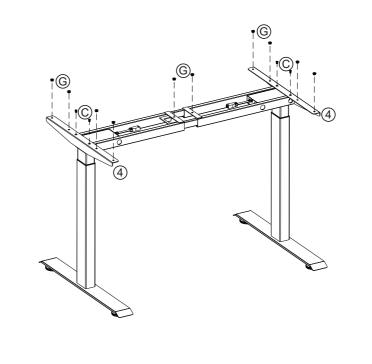

## STEP 3:

Crossbar

A M6×12 Screws

Crossbar Center Rails

- Side Bracket
  - M6×8 Screws
- Washers